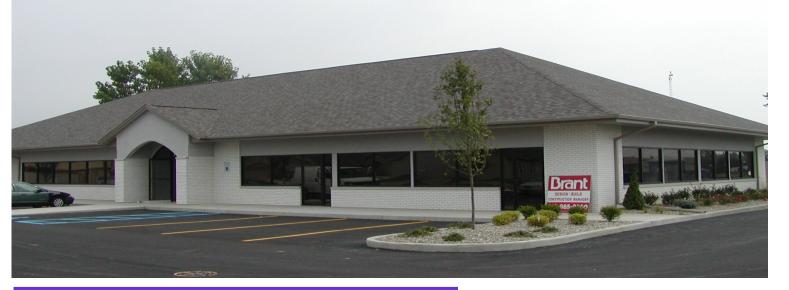

# **Satti Office Building**

## Office or Medical Space For Lease

### Highland, Indiana

- 9801 Prairie Avenue
- New construction
- Convenient to the intersection of Indpls. Blvd. and 45th Street
- Easy access to restaurants and rooftops without the congestion.
- Two suites available: 1,660 and 1,500 sq. ft.
- Rates from \$18.00 PSF NNN