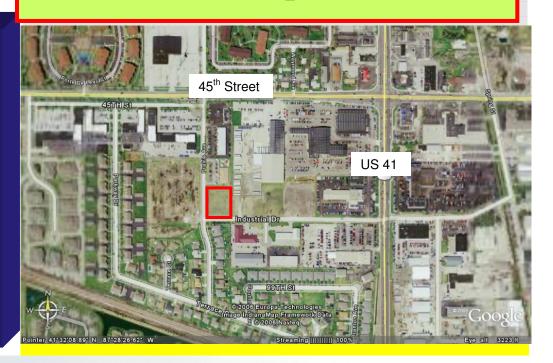

### Highland, Indiana

- 9801 Prairie Avenue
- New construction
- Convenient to the intersection of Indpls. Blvd. and 45th Street
- Easy access to restaurants and rooftops without the congestion.
- Two suites available: 1,660 and 1,500 sq. ft.
- Rates from \$18.00 PSF NNN